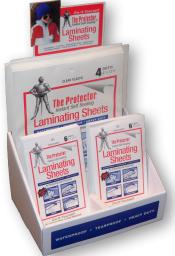

### #15033 **Individual Pack**

4 1/2" x 6 1/2" sheet size (6 sheets per packet)

The Protector Counter Displays are a proven high profit, fast turn impulse item designed to be placed at or near the checkout counter.

## #15040 **Counter Display Package** for Large and Small

24 packets of 9" x 12 1/2", 96 packets of 4 1/2" x 6 1/2" sheet size & display

### #15034 **Counter Display Package**

48 packets of 4 1/2" x 6 1/2" sheet size and 1 counter display.